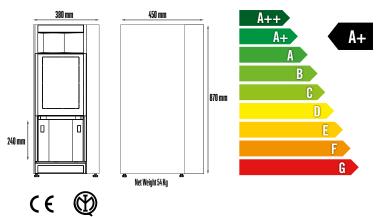

# **TECHNICAL SPECIFICATIONS**

No. of Canisters

Hot Water Button Drink Selection Maximum Jug Fill Capacity Drink Strength Option Payment Systems

Communication Protocol Display Drink Delivery Area

Voltage Frequency Current **Power Consumption** Hourly Throughput

1 coffee canister + 1 optional instant canister

Yes

Direct - Capacitive keypad Up to 9 cups

Mild, medium or strong Compatible with cashless & major payment systems installed in a side module Executive & MDB

4.5" multicolor graphic display Open with dual dispensing for coffee & water, cup sensors & lights

230 V

50 Hz

13 Amp fused

2.3 kW

90 cups (120 ml)

EVOCA NORDIC APS C.F. Tietgens Boulevard 19 DK-5220 Odense SØ Tlf: +45 72 18 6000