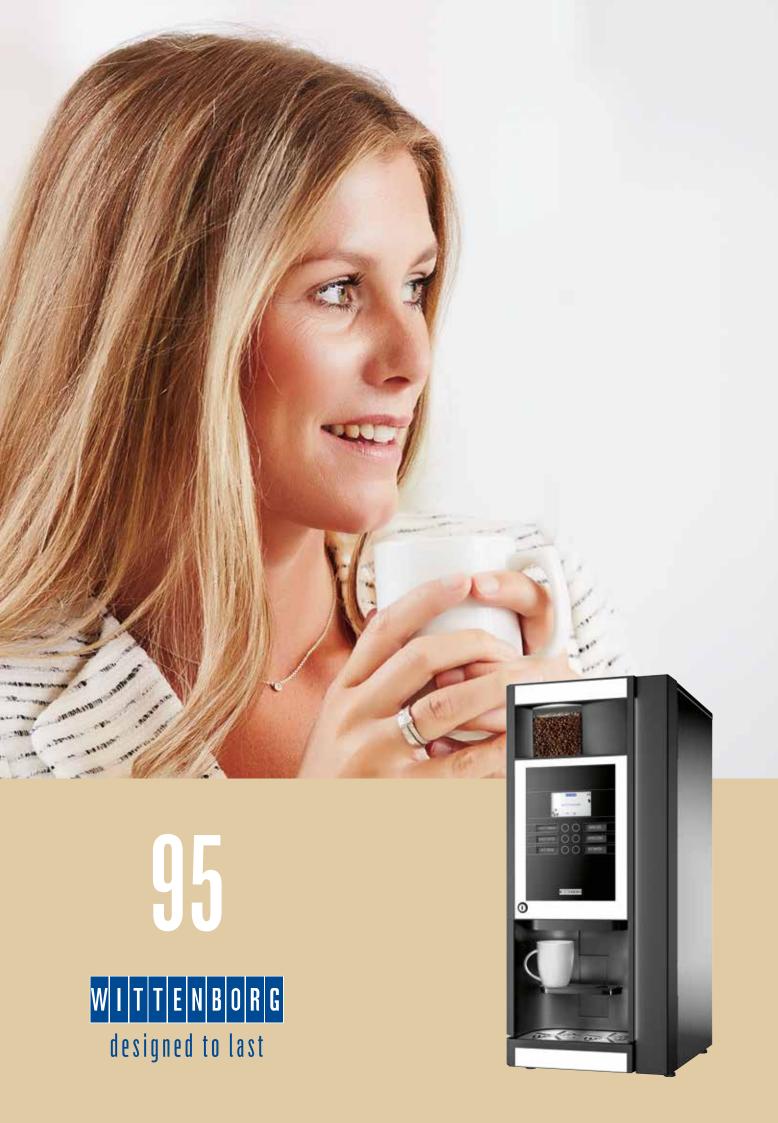

# **DESIGN AND TASTE**

Wittenborg is proud to offer premium semi-automatic coffee machines for locations where the design of the machine is as important as the taste of the coffee.

95 is a compact, slender machine brimming with great features. Its sleek design includes a capacitive keypad and a wide multicolor graphic display. It prepares top quality freshbrew and espresso based drinks making it the ideal focus for the ultimate coffee break.